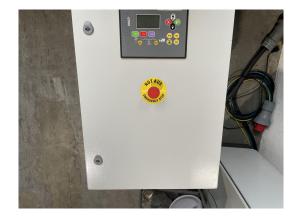

## Stage 3A

| Generating Set:           | stationary          | Gen Set:                | silent Set         |
|---------------------------|---------------------|-------------------------|--------------------|
| Technical Data Engine:    |                     |                         |                    |
| Engine Manufacturer:      | Yanmar              | Engine Type:            | 4 TNV 98 T         |
| Engine No.:               | 180067              | Engine Power:           | 37,7 KW            |
| Cooling:                  | water-cooled        | Starting:               | electrical 12 V DC |
| Rotation:                 | 1500 rpm            | Fuel:                   | heating oil EN 590 |
| Technical Data Generator: |                     |                         |                    |
| Generator Manufacturer:   | Mecc Alte           | Gen Set:                | ECP32.2S4C         |
| Gen No.:                  | P217148             | Gen Power:              | 45 kVA             |
| Voltage:                  | 400 / 231 Volt      | Power Factor:           | cos phi 0,8        |
| Rotation:                 | 1500 rpm            |                         |                    |
| Control Unit:             |                     |                         |                    |
| Setup:                    | automatic start     | Functions:              | emergency power    |
| Switch:                   | gen switch 4 pole   | Delivery:               | set up             |
| Width ca. mm:             |                     | Depth ca. mm:           |                    |
| Height ca. mm:            |                     |                         |                    |
| Tank                      |                     |                         |                    |
| Setup:                    | baseframe fuel tank |                         |                    |
| Width ca. mm:             |                     | Height ca. mm:          |                    |
| Depth ca. mm:             |                     | Capacity / Litre:       | 100                |
| Dimensions of unit:       |                     |                         |                    |
| Length ca. mm:            | 2.100               | Height ca. mm:          | 1.350              |
| Width ca. mm:             | 980                 | Weigth ca. KG:          | 944                |
| Usage:                    |                     |                         |                    |
| State:                    | demonstration set   | year of manufacture:    | 2022               |
| time of delivery:         | sold                | Price plus VAT in ïزئي: | on request:        |
| Operating Hours:          | 1                   |                         |                    |
| Location:                 | Verl - Germany      |                         |                    |
| Stock No:                 |                     | Reserved:               | nein / no          |
|                           |                     |                         |                    |
| Delivery Contents:        |                     |                         |                    |