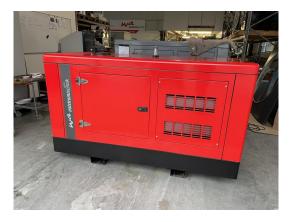

## Sold! Backup generator as emergency power system 41 kVA with Yanmar engine, exhaust emission standard

## Stage 3A

| Generating Set:           | stationary          | Gen Set:                | silent Set         |
|---------------------------|---------------------|-------------------------|--------------------|
| Technical Data Engine:    |                     |                         |                    |
| Engine Manufacturer:      | Yanmar              | Engine Type:            | 4 TNV 98 T         |
| Engine No.:               | 180067              | Engine Power:           | 37,7 KW            |
| Cooling:                  | water-cooled        | Starting:               | electrical 12 V DC |
| Rotation:                 | 1500 rpm            | Fuel:                   | heating oil EN 590 |
| Technical Data Generator: |                     |                         |                    |
| Generator Manufacturer:   | Mecc Alte           | Gen Set:                | ECP32.2S4C         |
| Gen No.:                  | P217148             | Gen Power:              | 45 kVA             |
| Voltage:                  | 400 / 231 Volt      | Power Factor:           | cos phi 0,8        |
| Rotation:                 | 1500 rpm            |                         |                    |
| Control Unit:             |                     |                         |                    |
| Setup:                    | automatic start     | Functions:              | emergency power    |
| Switch:                   | gen switch 4 pole   | Delivery:               | set up             |
| Width ca. mm:             |                     | Depth ca. mm:           |                    |
| Height ca. mm:            |                     |                         |                    |
| Tank                      |                     |                         |                    |
| Setup:                    | baseframe fuel tank |                         |                    |
| Width ca. mm:             |                     | Height ca. mm:          |                    |
| Depth ca. mm:             |                     | Capacity / Litre:       | 100                |
| Dimensions of unit:       |                     |                         |                    |
| Length ca. mm:            | 2.100               | Height ca. mm:          | 1.350              |
| Width ca. mm:             | 980                 | Weigth ca. KG:          | 944                |
| Usage:                    |                     |                         |                    |
| State:                    | demonstration set   | year of manufacture:    | 2022               |
| time of delivery:         | sold                | Price plus VAT in ïزئي: | on request:        |
| Operating Hours:          | 1                   |                         |                    |
| Location:                 | Verl - Germany      |                         |                    |
| Stock No:                 |                     | Reserved:               | nein / no          |
|                           |                     |                         |                    |
| Delivery Contents:        |                     |                         |                    |