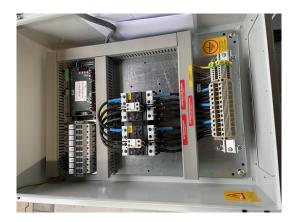

## Stage 3A

| Generating Set:           | stationary          | Gen Set:                | silent Set         |
|---------------------------|---------------------|-------------------------|--------------------|
| Technical Data Engine:    |                     |                         |                    |
| Engine Manufacturer:      | Yanmar              | Engine Type:            | 4 TNV 98 T         |
| Engine No.:               | 180067              | Engine Power:           | 37,7 KW            |
| Cooling:                  | water-cooled        | Starting:               | electrical 12 V DC |
| Rotation:                 | 1500 rpm            | Fuel:                   | heating oil EN 590 |
| Technical Data Generator: |                     |                         |                    |
| Generator Manufacturer:   | Mecc Alte           | Gen Set:                | ECP32.2S4C         |
| Gen No.:                  | P217148             | Gen Power:              | 45 kVA             |
| Voltage:                  | 400 / 231 Volt      | Power Factor:           | cos phi 0,8        |
| Rotation:                 | 1500 rpm            |                         |                    |
| Control Unit:             |                     |                         |                    |
| Setup:                    | automatic start     | Functions:              | emergency power    |
| Switch:                   | gen switch 4 pole   | Delivery:               | set up             |
| Width ca. mm:             |                     | Depth ca. mm:           |                    |
| Height ca. mm:            |                     |                         |                    |
| Tank                      |                     |                         |                    |
| Setup:                    | baseframe fuel tank |                         |                    |
| Width ca. mm:             |                     | Height ca. mm:          |                    |
| Depth ca. mm:             |                     | Capacity / Litre:       | 100                |
| Dimensions of unit:       |                     |                         |                    |
| Length ca. mm:            | 2.100               | Height ca. mm:          | 1.350              |
| Width ca. mm:             | 980                 | Weigth ca. KG:          | 944                |
| Usage:                    |                     |                         |                    |
| State:                    | demonstration set   | year of manufacture:    | 2022               |
| time of delivery:         | sold                | Price plus VAT in ïزئي: | on request:        |
| Operating Hours:          | 1                   |                         |                    |
| Location:                 | Verl - Germany      |                         |                    |
| Stock No:                 |                     | Reserved:               | nein / no          |
|                           |                     |                         |                    |
| Delivery Contents:        |                     |                         |                    |