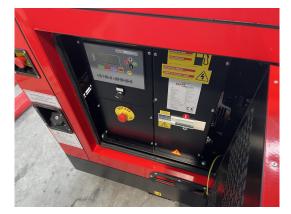

## Stage 3A

| Generating Set:           | stationary          | Gen Set:                | silent Set         |
|---------------------------|---------------------|-------------------------|--------------------|
| Technical Data Engine:    |                     |                         |                    |
| Engine Manufacturer:      | Yanmar              | Engine Type:            | 4 TNV 98 T         |
| Engine No.:               | 180067              | Engine Power:           | 37,7 KW            |
| Cooling:                  | water-cooled        | Starting:               | electrical 12 V DC |
| Rotation:                 | 1500 rpm            | Fuel:                   | heating oil EN 590 |
| Technical Data Generator: |                     |                         |                    |
| Generator Manufacturer:   | Mecc Alte           | Gen Set:                | ECP32.2S4C         |
| Gen No.:                  | P217148             | Gen Power:              | 45 kVA             |
| Voltage:                  | 400 / 231 Volt      | Power Factor:           | cos phi 0,8        |
| Rotation:                 | 1500 rpm            |                         |                    |
| Control Unit:             |                     |                         |                    |
| Setup:                    | automatic start     | Functions:              | emergency power    |
| Switch:                   | gen switch 4 pole   | Delivery:               | set up             |
| Width ca. mm:             |                     | Depth ca. mm:           |                    |
| Height ca. mm:            |                     |                         |                    |
| Tank                      |                     |                         |                    |
| Setup:                    | baseframe fuel tank |                         |                    |
| Width ca. mm:             |                     | Height ca. mm:          |                    |
| Depth ca. mm:             |                     | Capacity / Litre:       | 100                |
| Dimensions of unit:       |                     |                         |                    |
| Length ca. mm:            | 2.100               | Height ca. mm:          | 1.350              |
| Width ca. mm:             | 980                 | Weigth ca. KG:          | 944                |
| Usage:                    |                     |                         |                    |
| State:                    | demonstration set   | year of manufacture:    | 2022               |
| time of delivery:         | sold                | Price plus VAT in ïزئي: | on request:        |
| Operating Hours:          | 1                   |                         |                    |
| Location:                 | Verl - Germany      |                         |                    |
| Stock No:                 |                     | Reserved:               | nein / no          |
|                           |                     |                         |                    |
| Delivery Contents:        |                     |                         |                    |