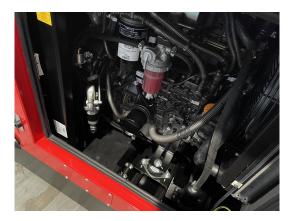

## Stage 3A

| Generating Set:           | stationary          | Gen Set:                | silent Set         |
|---------------------------|---------------------|-------------------------|--------------------|
| Technical Data Engine:    |                     |                         |                    |
| Engine Manufacturer:      | Yanmar              | Engine Type:            | 4 TNV 98 T         |
| Engine No.:               | 180067              | Engine Power:           | 37,7 KW            |
| Cooling:                  | water-cooled        | Starting:               | electrical 12 V DC |
| Rotation:                 | 1500 rpm            | Fuel:                   | heating oil EN 590 |
| Technical Data Generator: |                     |                         |                    |
| Generator Manufacturer:   | Mecc Alte           | Gen Set:                | ECP32.2S4C         |
| Gen No.:                  | P217148             | Gen Power:              | 45 kVA             |
| Voltage:                  | 400 / 231 Volt      | Power Factor:           | cos phi 0,8        |
| Rotation:                 | 1500 rpm            |                         |                    |
| Control Unit:             |                     |                         |                    |
| Setup:                    | automatic start     | Functions:              | emergency power    |
| Switch:                   | gen switch 4 pole   | Delivery:               | set up             |
| Width ca. mm:             |                     | Depth ca. mm:           |                    |
| Height ca. mm:            |                     |                         |                    |
| Tank                      |                     |                         |                    |
| Setup:                    | baseframe fuel tank |                         |                    |
| Width ca. mm:             |                     | Height ca. mm:          |                    |
| Depth ca. mm:             |                     | Capacity / Litre:       | 100                |
| Dimensions of unit:       |                     |                         |                    |
| Length ca. mm:            | 2.100               | Height ca. mm:          | 1.350              |
| Width ca. mm:             | 980                 | Weigth ca. KG:          | 944                |
| Usage:                    |                     |                         |                    |
| State:                    | demonstration set   | year of manufacture:    | 2022               |
| time of delivery:         | sold                | Price plus VAT in ïزئي: | on request:        |
| Operating Hours:          | 1                   |                         |                    |
| Location:                 | Verl - Germany      |                         |                    |
| Stock No:                 |                     | Reserved:               | nein / no          |
|                           |                     |                         |                    |
| Delivery Contents:        |                     |                         |                    |