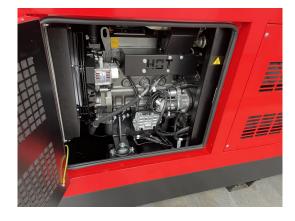

## Stage 3A

| Generating Set:           | stationary          | Gen Set:                | silent Set         |
|---------------------------|---------------------|-------------------------|--------------------|
| Technical Data Engine:    |                     |                         |                    |
| Engine Manufacturer:      | Yanmar              | Engine Type:            | 4 TNV 98 T         |
| Engine No.:               | 180067              | Engine Power:           | 37,7 KW            |
| Cooling:                  | water-cooled        | Starting:               | electrical 12 V DC |
| Rotation:                 | 1500 rpm            | Fuel:                   | heating oil EN 590 |
| Technical Data Generator: |                     |                         |                    |
| Generator Manufacturer:   | Mecc Alte           | Gen Set:                | ECP32.2S4C         |
| Gen No.:                  | P217148             | Gen Power:              | 45 kVA             |
| Voltage:                  | 400 / 231 Volt      | Power Factor:           | cos phi 0,8        |
| Rotation:                 | 1500 rpm            |                         |                    |
| Control Unit:             |                     |                         |                    |
| Setup:                    | automatic start     | Functions:              | emergency power    |
| Switch:                   | gen switch 4 pole   | Delivery:               | set up             |
| Width ca. mm:             |                     | Depth ca. mm:           |                    |
| Height ca. mm:            |                     |                         |                    |
| Tank                      |                     |                         |                    |
| Setup:                    | baseframe fuel tank |                         |                    |
| Width ca. mm:             |                     | Height ca. mm:          |                    |
| Depth ca. mm:             |                     | Capacity / Litre:       | 100                |
| Dimensions of unit:       |                     |                         |                    |
| Length ca. mm:            | 2.100               | Height ca. mm:          | 1.350              |
| Width ca. mm:             | 980                 | Weigth ca. KG:          | 944                |
| Usage:                    |                     |                         |                    |
| State:                    | demonstration set   | year of manufacture:    | 2022               |
| time of delivery:         | sold                | Price plus VAT in ïزئي: | on request:        |
| Operating Hours:          | 1                   |                         |                    |
| Location:                 | Verl - Germany      |                         |                    |
| Stock No:                 |                     | Reserved:               | nein / no          |
|                           |                     |                         |                    |
| Delivery Contents:        |                     |                         |                    |